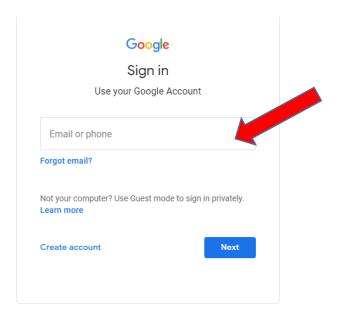

4. Type your child's username in the box that says 'enter email or phone' (remember all usernames end with .net)

- 5. Enter the password sent to you on your class letter. You're in!
- 6. Click on the name of the class and that will take you to the main 'stream' where you should see messages from your teacher.
- 7. Click 'classwork' at the top to see the different assignments.