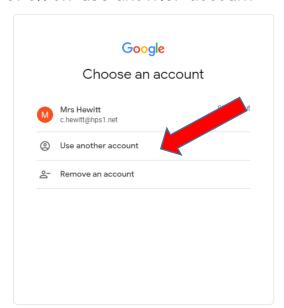

## Google Classroom - Trouble logging in

- 1. Check you are signed out from any google account you may have by clicking in the circle with your initial in the top right corner and choosing 'sign out'.
- 2. Type classroom.google.com in the address bar at the top of your browser.
- 3. Click on 'use another account'