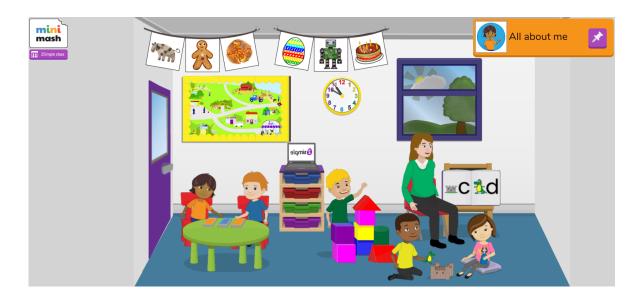

## What is Mini Mash?

Mini Mash is a platform designed for little learners aged 3-5, where children can learn through play. Mini Mash, part of the wider learning platform of Purple Mash, is set out just like an early learning setting, mirroring the areas of learning which your child may be familiar with. All these different areas, as in a real-life setting, are linked to the key areas of learning and development in Early Years.