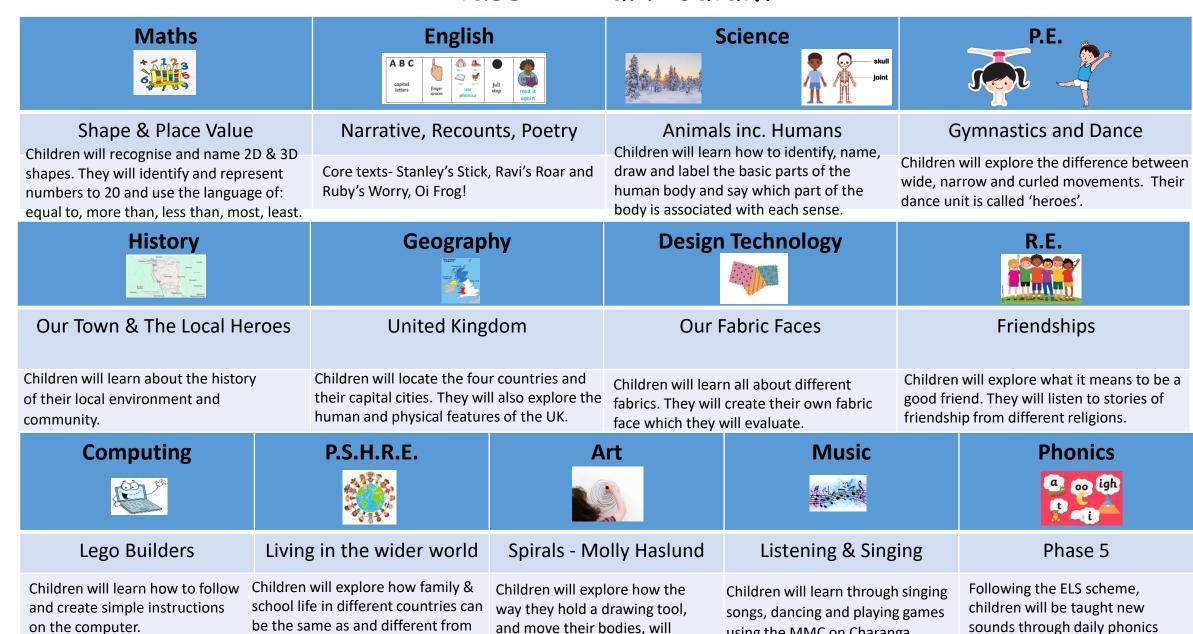

## Class 1 Curriculum

affect the drawings they make.

their own.

using the MMC on Charanga.

sessions.